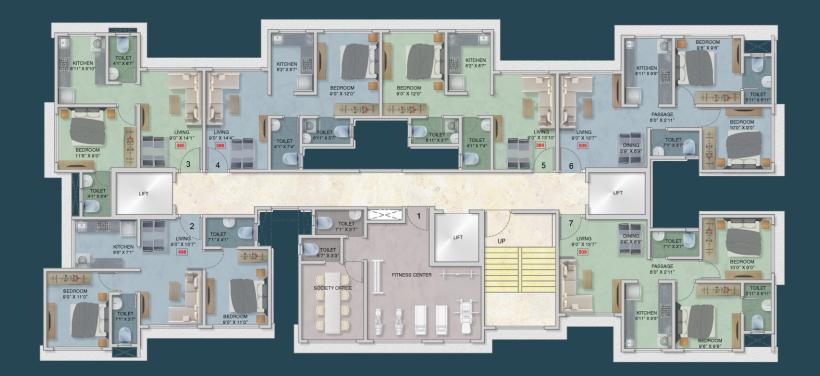

### **TYPICAL FLOOR PLAN**

### 2ND TO 7TH | 9TH TO 14TH | 16TH TO 22ND

| FLAT NO. | TYPE | RERA CARPET | FLAT NO. | TYPE | RERA CARPET | FLAT NO. | TYPE | RERA CARPET |
|----------|------|-------------|----------|------|-------------|----------|------|-------------|
| 1        | 1BHK | 411 SQ.FT.  | 3        | 1BHK | 385 SQ.FT.  | 6        | 2BHK | 509 SQ.FT.  |
| 2        | 2BHK | 498 SQ.FT.  | 4        | 1BHK | 388 SQ.FT.  | 7        | 2BHK | 509 SQ.FT.  |
|          |      |             | 5        | 1BHK | 384 SQ.FT.  |          |      |             |