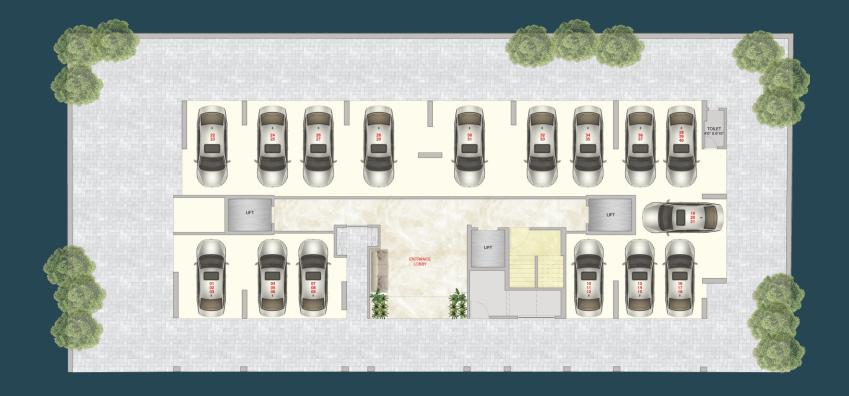

ner laminated flush doors with elegant handles & branded locks.
- \* Wooden door frames for main door & all other rooms.
- \* Anodised Aluminium sliding windows with tinted glass.
- \* One panel mosquito prevention net.
- \* Granite window sill.
- \* MS Grill / Railing for safety on windows.

#### WALLS & PAINT:

- \* Gypsum finished internal walls.
- \* Quality paint on Internal & External walls.
- \* Texture paint on External walls.

#### ELECTRIFICATION:

- $\ast$  High grade concealed copper wiring with MCB.
- \* Modern Modular Switches with circuit breakers.
- \* Adequate Electric, AC, TV, Telephone points.
- \* Intercom & Video door phone in each flat.
- \* Internet cable provided.



# ENTRANCE LOBBY

\*3D PERSPECTIVE VIEW OF ACTUAL LOBBY (DOUBLE HEIGHT)

### **GROUND FLOOR PLAN**



## **REFUGE FLOOR PLAN**

## 8тн & 15тн









# FIRST FLOOR PLAN

## **TERRACE FLOOR PLAN**

### **TYPICAL FLOOR PLAN**

### 2ND TO 7TH | 9TH TO 14TH | 16TH TO 22ND



| FLAT NO. | TYPE | RERA CARPET | FLAT NO. | TYPE | RERA CARPET | FLAT NO. | TYPE | RERA CARPET |
|----------|------|-------------|----------|------|-------------|----------|------|-------------|
| 1        | 1BHK | 411 SQ.FT.  | 3        | 1BHK | 385 SQ.FT.  | 6        | 2BHK | 509 SQ.FT.  |
| 2        | 2BHK | 498 SQ.FT.  | 4        | 1BHK | 388 SQ.FT.  | 7        | 2BHK | 509 SQ.FT.  |
|          |      |             | 5        | 1BHK | 384 SQ.FT.  |          |      |             |





# **TERRACE FLOOR AMENITIES**





CHILDREN PLAY AREA



WALKING TRACK



LANDSCAPE GARDEN



SENIOR CITIZEN SIT-OUT





GYM AND FI