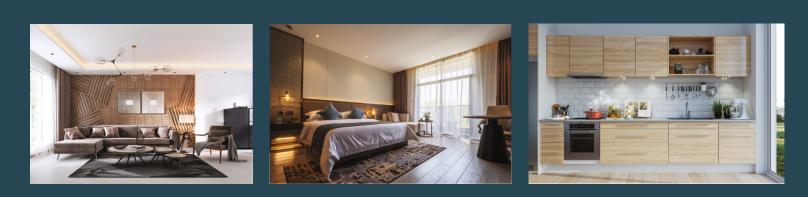

#### FLOORING:

\* Vitrified tiles in all rooms.\* Anti skid flooring in toilet & bath.

#### KITCHEN:

- \* Granite kitchen platform.
- \* Branded SS Sink.
- \* Glazed wall tiles.
- \* Fresh air exhaust fan.
- \* Kitchen Trolley below Platform
- \* Provision for Fridge, Washing Machine.
- \* Mosquito prevention net in windows.

- BATH & WC:
- \* Concealed plumbing.
- \* Designer Bathroom with modern sanitary ware.
- \* Designer wall tiles and Anti skid floor til
- \* Cabinate door frame for bathroom.
- \* Premium brand designer C. P. bath fittings.
- \* Louvered windows with mosquito net.
- \* Exhaust fan for fresh air.

#### DOORS & WINDOWS:

- \* Designer laminated flush doors with elegant handles & branded locks.
- \* Wooden door frames for main door & all other rooms.
- \* Anodised Aluminium sliding windows with tinted glass.
- \* One panel mosquito prevention net.
- \* Granite window sill.
- \* MS Grill / Railing for safety on windows.

#### WALLS & PAINT:

- \* Gypsum finished internal walls.
- \* Quality paint on Internal & External walls.
- \* Texture paint on External walls.

#### ELECTRIFICATION:

- $\ast$  High grade concealed copper wiring with MCB.
- \* Modern Modular Switches with circuit breakers.
- \* Adequate Electric, AC, TV, Telephone points.
- \* Intercom & Video door phone in each flat.
- \* Internet cable provided.