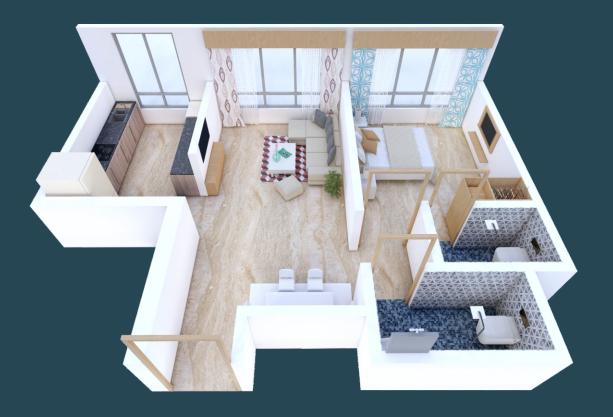

ST FLOOR PLAN

## **TERRACE FLOOR PLAN**

### **TYPICAL FLOOR PLAN**

### 2ND TO 7TH | 9TH TO 14TH | 16TH TO 22ND



| FLAT NO. | TYPE | RERA CARPET | FLAT NO. | TYPE | RERA CARPET | FLAT NO. | TYPE | RERA CARPET |
|----------|------|-------------|----------|------|-------------|----------|------|-------------|
| 1        | 1BHK | 411 SQ.FT.  | 3        | 1BHK | 385 SQ.FT.  | 6        | 2BHK | 509 SQ.FT.  |
| 2        | 2BHK | 498 SQ.FT.  | 4        | 1BHK | 388 SQ.FT.  | 7        | 2BHK | 509 SQ.FT.  |
|          |      |             | 5        | 1BHK | 384 SQ.FT.  |          |      |             |





# **TERRACE FLOOR AMENITIES**





CHILDREN PLAY AREA



WALKING TRACK



LANDSCAPE GARDEN



SENIOR CITIZEN SIT-OUT





GYM AND FITNESS CENTER (on 1st floor)





# 1BHK (FLAT NO. xx1)



# IBHK (FLAT NO. xx3)







# 2BHK (FLAT NO. xx2)

# IBHK (FLAT NO. xx4)

## **OTHER GOVT. PROJECTS**



ADITYARAJ SQUARE VIKHROLI



ADITYARAJ SAPHALYA GHATKOPER



VIKHROLI



ADITYARAJ PRIDE sion



DR. BABASAHEB AMBEDKAR MEMORIAL - AIROLI



CENTRAL JAIL - TALOJA

CANAL BRIDGE - PALM BEACH ROAD

BRIDGE - SION PANVEL ROAD







NMMC HOSPITAL - AIROLI















Ħ

ALT I ANTIN

etc school - vashi

NMMC SCHOOL - KOPARKHAIRNE

M-B-R AT BELAPUR

MCH HOSPITAL - BELAPUR

HOSTEL BUILDING - KURLA

# SOME OF OUR OTHER PROJECTS



GANGA TOWER CHEMBUR



PURNIMA PRIDE VIKHROLI



ADITYARAJ ENCLAVE GHATKOPAR



SAI PRASAD VIKHROLI



ADITYARAJ GURUKRIPA VIKHROLI



SUYOG SIGNATURE VIKHROLI



om shri shanti CHEMBUR



ADITYARAJ AVENUE VIKHROLI

### CONNECTIVITY



700 MTR. EASTERN EXPRESS H