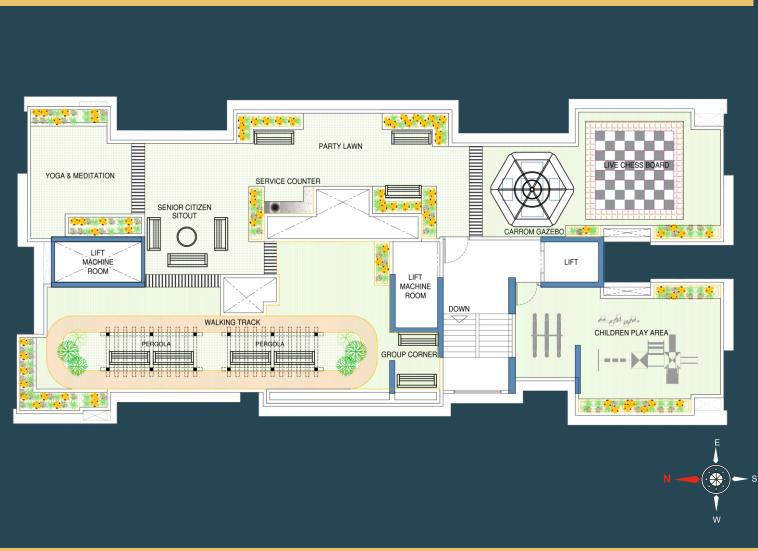

## **TERRACE FLOOR PLAN**

# **TERRACE FLOOR AMENITIES**

CHILDREN PLAY AREA

WALKING TRACK

LANDSCAPE GARDEN

SENIOR CITIZEN SIT-OUT

GYM AND FITNESS CENTER (on 1st floor)