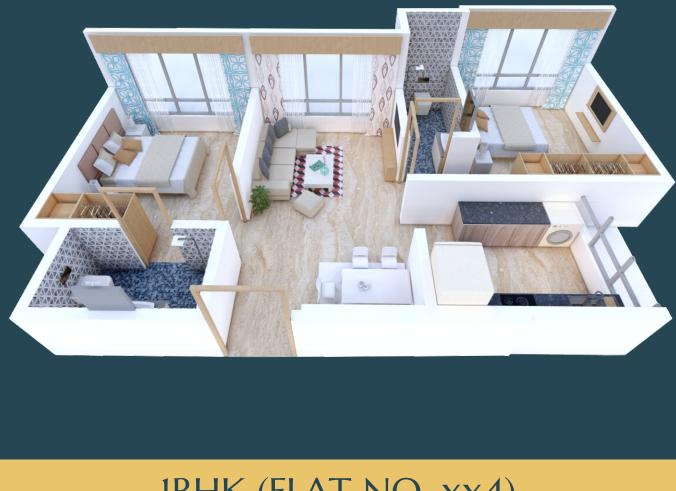

FLOOR PLAN**

### **TYPICAL FLOOR PLAN**

### 2ND TO 7TH | 9TH TO 14TH | 16TH TO 22ND



| FLAT NO. | TYPE | RERA CARPET | FLAT NO. | TYPE | RERA CARPET | FLAT NO. | TYPE | RERA CARPET |
|----------|------|-------------|----------|------|-------------|----------|------|-------------|
| 1        | 1BHK | 411 SQ.FT.  | 3        | 1BHK | 385 SQ.FT.  | 6        | 2BHK | 509 SQ.FT.  |
| 2        | 2BHK | 498 SQ.FT.  | 4        | 1BHK | 388 SQ.FT.  | 7        | 2BHK | 509 SQ.FT.  |
|          |      |             | 5        | 1BHK | 384 SQ.FT.  |          |      |             |





# **TERRACE FLOOR AMENITIES**





CHILDREN PLAY AREA



WALKING TRACK



LANDSCAPE GARDEN



SENIOR CITIZEN SIT-OUT





GYM AND FITNESS CENTER (on 1st floor)





# 1BHK (FLAT NO. xx1)



# IBHK (FLAT NO. xx3)







# 2BHK (FLAT NO. xx2)

# IBHK (FLAT NO. xx4)

## **OTHER GOVT. PROJECTS**



ADITYARAJ SQUARE VIKHROLI



ADITYARAJ SAPHALYA GHATKOPER



VIKHROLI



ADITYARAJ PRIDE sion



DR. BABASAHEB AMBEDKAR MEMORIAL - AIROLI



CENTRAL JAIL - TALOJA

CANAL BRIDGE - PALM BEACH ROAD

BRIDGE - SION PANVEL ROAD







NMMC HOSPITAL - AIROLI















Ħ

ALT I ANTIN

etc school - vashi

NMMC SCHOOL - KOPARKHAIRNE

M-B-R AT BELAPUR

MCH HOSPITAL - BELAPUR

HOSTEL BUILDING - KURLA

# SOME OF OUR OTHER PROJECTS



GANGA TOWER CHEMBUR



PURNIMA PRIDE VIKHROLI



ADITYARAJ ENCLAVE GHATKOPAR



SAI PRASAD VIKHROLI



ADITYARAJ GURUKRIPA VIKHROLI



SUYOG SIGNATURE VIKHROLI



om shri shanti CHEMBUR



ADITYARAJ AVENUE VIKHROLI

### CONNECTIVITY



700 MTR. EASTERN EXPRESS HIGHWAY



900 MTR. TAGOR NA