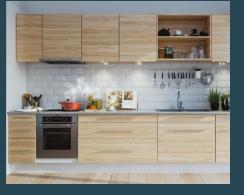

#### KITCHEN:

- \* Granite kitchen platform.
- \* Branded SS Sink.
- \* Glazed wall tiles.
- \* Fresh air exhaust fan.
- \* Kitchen Trolley below Platform
- \* Provision for Fridge, Washing Machine.
- \* Mosquito prevention net in windows.