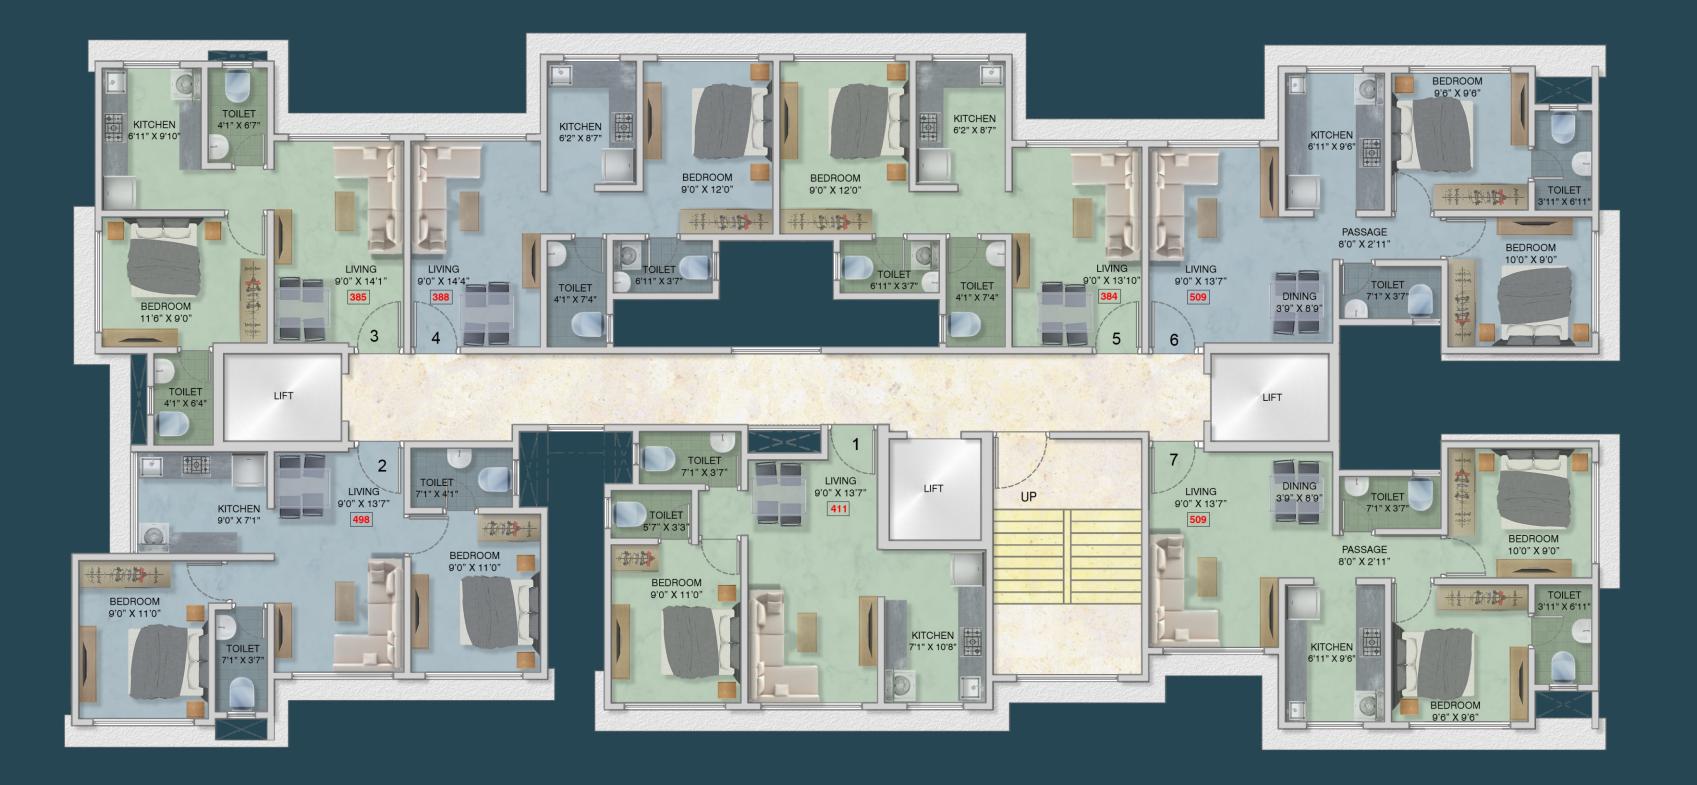

### **TYPICAL FLOOR PLAN**

### 2ND TO 7TH | 9TH TO 14TH | 16TH TO 22ND

| FLAT NO. | TYPE | RERA CARPET | FLAT NO. | TYPE | RERA CARPET | FLAT NO. | TYPE | RERA CARPET |
|----------|------|-------------|----------|------|-------------|----------|------|-------------|
| 1        | 1BHK | 411 SQ.FT.  | 3        | 1BHK | 385 SQ.FT.  | 6        | 2BHK | 509 SQ.FT.  |
| 2        | 2BHK | 498 SQ.FT.  | 4        | 1BHK | 388 SQ.FT.  | 7        | 2BHK | 509 SQ.FT.  |
|          |      |             | 5        | 1BHK | 384 SQ.FT.  |          |      |             |