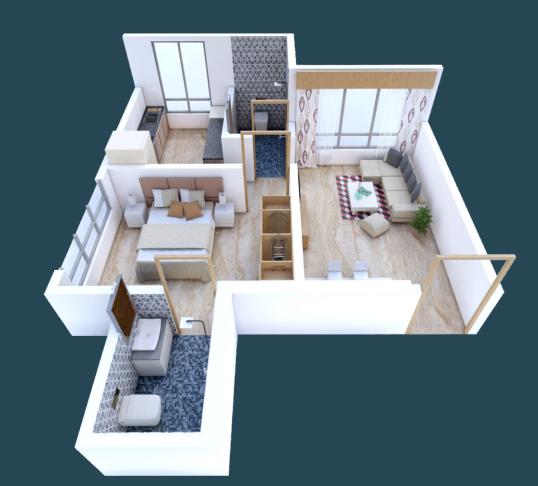

CE FLOOR PLAN**

### **TYPICAL FLOOR PLAN**

### 2ND TO 7TH | 9TH TO 14TH | 16TH TO 22ND



| FLAT NO. | TYPE | RERA CARPET | FLAT NO. | TYPE | RERA CARPET | FLAT NO. | TYPE | RERA CARPET |
|----------|------|-------------|----------|------|-------------|----------|------|-------------|
| 1        | 1BHK | 411 SQ.FT.  | 3        | 1BHK | 385 SQ.FT.  | 6        | 2BHK | 509 SQ.FT.  |
| 2        | 2BHK | 498 SQ.FT.  | 4        | 1BHK | 388 SQ.FT.  | 7        | 2BHK | 509 SQ.FT.  |
|          |      |             | 5        | 1BHK | 384 SQ.FT.  |          |      |             |





# **TERRACE FLOOR AMENITIES**





CHILDREN PLAY AREA



WALKING TRACK



LANDSCAPE GARDEN



SENIOR CITIZEN SIT-OUT





GYM AND FITNESS CENTER (on 1st floor)





# 1BHK (FLAT NO. xx1)



# IBHK (FLAT NO. xx3)







# 2BHK (FLAT NO. xx2)

# IBHK (FLAT NO. xx4)

## **OTHER GOVT. PROJECTS**



ADITYARAJ SQUARE VIKHROLI



ADITYARAJ SAPHALYA GHATKOPER



VIKHROLI



ADITYARAJ PRIDE sion



DR. BABASAHEB AMBEDKAR MEMORIAL - AIROLI



CENTRAL JAIL - TALOJA

CANAL BRIDGE - PALM BEACH ROAD

BRIDGE - SION PANVEL ROAD







NMMC HOSPITAL - AIROLI















Ħ

ALT I ANTIN

etc school - vashi

NMMC SCHOOL - KOPARKHAIRNE

M-B-R AT BELAPUR

MCH HOSPITAL - BELAPUR

HOSTEL BUILDING - KURLA

# SOME OF OUR OTHER PROJECTS



GANGA TOWER CHEMBUR



PURNIMA PRIDE VIKHROLI



ADITYARAJ ENCLAVE GHATKOPAR



SAI PRASAD VIKHROLI



ADITYARAJ GURUKRIPA VIKHROLI



SUYOG SIGNATURE VIKHROLI



om shri shanti CHEMBUR



ADITYARAJ AVENUE VIKHROLI

### CONNECTIVITY



700 MTR. EASTERN EXPRESS HIGHWAY



900 MTR. TAGOR