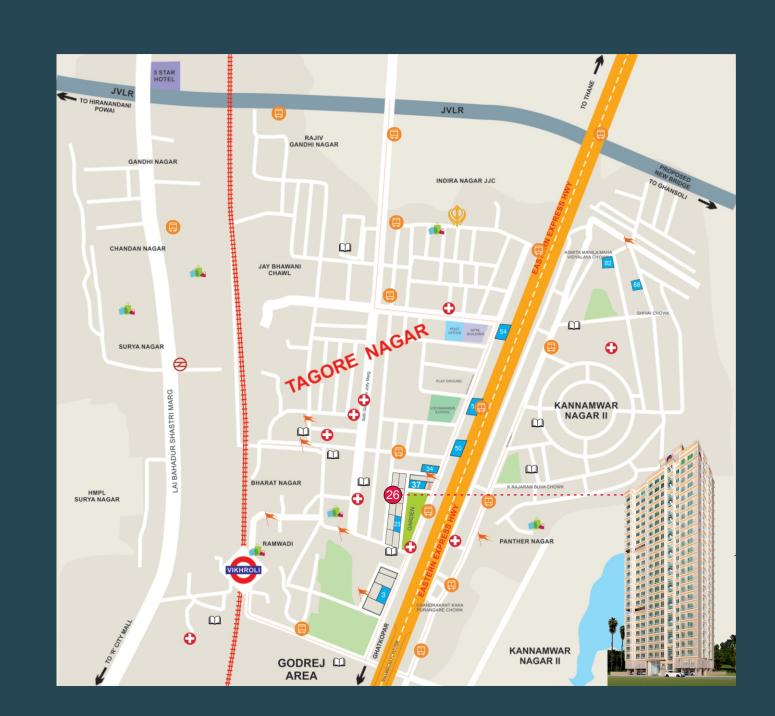

### CONNECTIVITY

700 MTR. EASTERN EXPRESS HIGHWAY

900 MTR. TAGOR NAGAR **BUS DEPOT** 

1 KM VIKHROLI RAILWAY STATION

1.30 KM Jogeshwari - Vikhroli LINK ROAD

1.50 KM LBS MARG

2.00 KM UPCOMING **METRO STATION\*** 

6 KM CHEMBUR - SANTACRUZE LINK ROAD

12.50 KMS AIRPORT

€ULTURALLY RICH, PEACEFUL AND GREEN LOCALITY. SURROUNDED BY GARDENS, PLAY GROUNDS AND OPEN SPACES. STRATEGICALLY LOCATED OFF EASTERN EXPRESS HIGHWAY. VIKHROLI RAILWAY STATION WITHIN WALKING DISTANCE. Road.

Well Connected to Ghatkopar, Powai & Mulund. Proposed Bridge from Vikhroli to Ghansoli, Navi Mumbai.

### PLACES OF CONVENIENCE NEARBY :