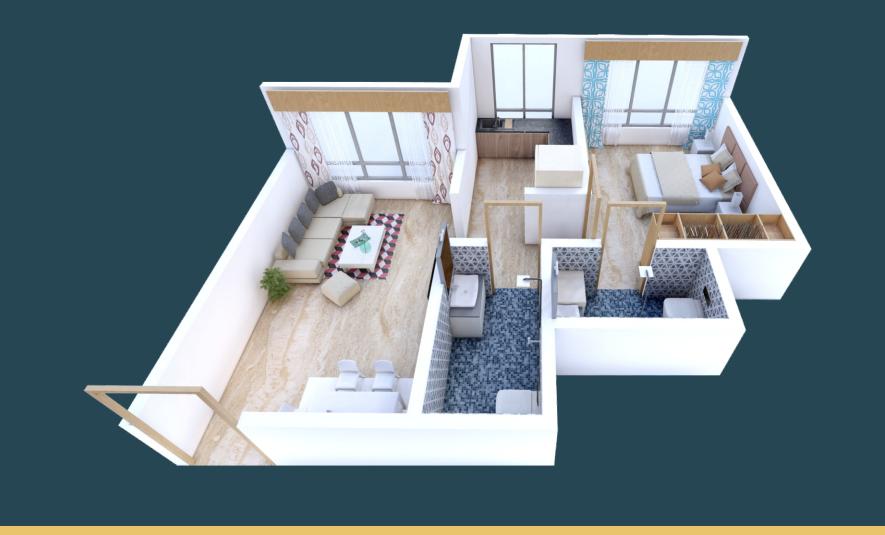

LOOR PLAN**

### **TYPICAL FLOOR PLAN**

### 2ND TO 7TH | 9TH TO 14TH | 16TH TO 22ND



| FLAT NO. | TYPE | RERA CARPET | FLAT NO. | TYPE | RERA CARPET | FLAT NO. | TYPE | RERA CARPET |
|----------|------|-------------|----------|------|-------------|----------|------|-------------|
| 1        | 1BHK | 411 SQ.FT.  | 3        | 1BHK | 385 SQ.FT.  | 6        | 2BHK | 509 SQ.FT.  |
| 2        | 2BHK | 498 SQ.FT.  | 4        | 1BHK | 388 SQ.FT.  | 7        | 2BHK | 509 SQ.FT.  |
|          |      |             | 5        | 1BHK | 384 SQ.FT.  |          |      |             |





# **TERRACE FLOOR AMENITIES**





CHILDREN PLAY AREA



WALKING TRACK



LANDSCAPE GARDEN



SENIOR CITIZEN SIT-OUT





GYM AND FITNESS CENTER (on 1st floor)





# 1BHK (FLAT NO. xx1)



# IBHK (FLAT NO. xx3)







# 2BHK (FLAT NO. xx2)

# IBHK (FLAT NO. xx4)

## **OTHER GOVT. PROJECTS**



ADITYARAJ SQUARE VIKHROLI



ADITYARAJ SAPHALYA GHATKOPER



VIKHROLI



ADITYARAJ PRIDE sion



DR. BABASAHEB AMBEDKAR MEMORIAL - AIROLI



CENTRAL JAIL - TALOJA

CANAL BRIDGE - PALM BEACH ROAD

BRIDGE - SION PANVEL ROAD







NMMC HOSPITAL - AIROLI















Ħ

ALT I ANTIN

etc school - vashi

NMMC SCHOOL - KOPARKHAIRNE

M-B-R AT BELAPUR

MCH HOSPITAL - BELAPUR

HOSTEL BUILDING - KURLA

# SOME OF OUR OTHER PROJECTS



GANGA TOWER CHEMBUR



PURNIMA PRIDE VIKHROLI



ADITYARAJ ENCLAVE GHATKOPAR



SAI PRASAD VIKHROLI



ADITYARAJ GURUKRIPA VIKHROLI



SUYOG SIGNATURE VIKHROLI



om shri shanti CHEMBUR



ADITYARAJ AVENUE VIKHROLI

### CONNECTIVITY



700 MTR. EASTERN EXPRESS HIGHWAY



900 MTR. TAGOR NAGA