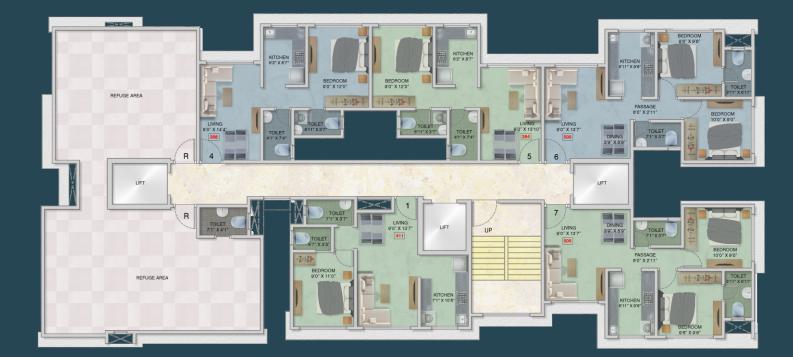

### **GROUND FLOOR PLAN**

## **REFUGE FLOOR PLAN**

### 2ND TO 7TH | 9TH TO 14TH | 16TH TO 22ND

| FLAT NO. | TYPE | RERA CARPET | FLAT NO. | TYPE | RERA CARPET | FLAT NO. | TYPE | RERA CARPET |
|----------|------|-------------|----------|------|-------------|----------|------|-------------|
| 1        | 1BHK | 411 SQ.FT.  | 3        | 1BHK | 385 SQ.FT.  | 6        | 2BHK | 509 SQ.FT.  |
| 2        | 2BHK | 498 SQ.FT.  | 4        | 1BHK | 388 SQ.FT.  | 7        | 2BHK | 509 SQ.FT.  |
|          |      |             | 5        | 1BHK | 384 SQ.FT.  |          |      |             |